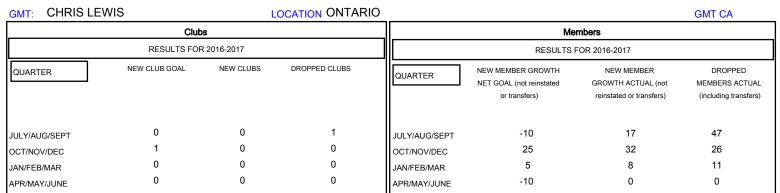

## District A 9

Results as of: 1/31/2017

| DROPPED CLUBS: 1  DROPPED MEMBERS |         | 20 CLUBS OF 46 ADDED 1 OR MORE<br>NEW MEMBERS | GENDER DISTRIBU<br>MALE<br>FEMALE | UTION<br>930 (73.75%)<br>331 (26.25%) |     |
|-----------------------------------|---------|-----------------------------------------------|-----------------------------------|---------------------------------------|-----|
| DECEASED                          | 8       | CLICK HERE FOR CUMULATIVE  MEMBERSHIP DATA    | TOTAL FAMILY UNIT MEMBERS         |                                       | 251 |
| CLUB CANCELLED OTHER              | 8<br>68 |                                               | FAMILY MEMBERS PAYING HALF DUES   |                                       | 129 |
| TOTAL                             | 84      |                                               | 5020                              |                                       |     |