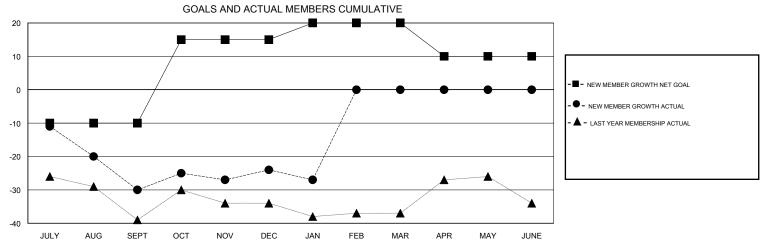

## District A 9

Results as of: 1/31/2017

| DROPPED CLUBS: 1  DROPPED MEMBERS |         | 20 CLUBS OF 46 ADDED 1 OR MORE<br>NEW MEMBERS | GENDER DISTRIBU<br>MALE<br>FEMALE | UTION<br>930 (73.75%)<br>331 (26.25%) |     |
|-----------------------------------|---------|-----------------------------------------------|-----------------------------------|---------------------------------------|-----|
| DECEASED                          | 8       | CLICK HERE FOR CUMULATIVE  MEMBERSHIP DATA    | TOTAL FAMILY UNIT MEMBERS         |                                       | 251 |
| CLUB CANCELLED OTHER              | 8<br>68 |                                               | FAMILY MEMBERS PAYING HALF DUES   |                                       | 129 |
| TOTAL                             | 84      |                                               | 5020                              |                                       |     |